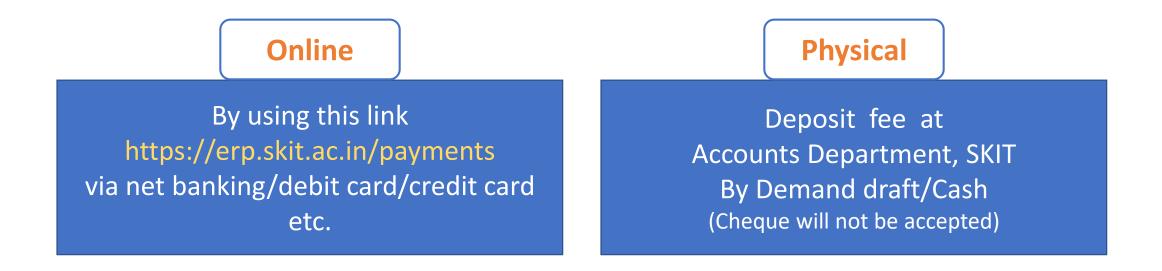

After receiving of the text message, candidates/parents can pay their fee by using permanent student ERP ID through online/physical mode.

Physical reporting is mandatory for this step.

The following original documents will be submitted during reporting process for university enrollment purpose, failing which his/her admission would be deemed cancelled without any notice/intimation and their seat would be treated as vacant.

# Physical reporting is mandatory for this step.

After approval of the admission form, candidates/parents can pay their respective fee

through any of the payment mode given below