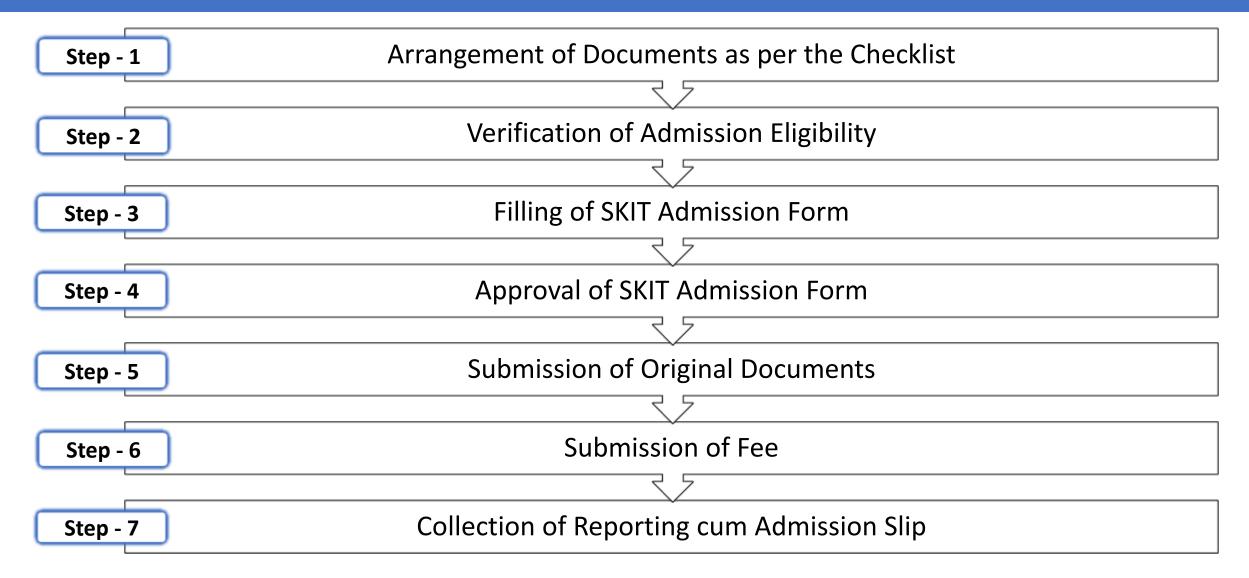

# **INSTRUCTIONS FOR REPORTING**

#### Applicable to candidates who have been allotted seat at SKIT (1031) through REAP 2024

#### Candidates can complete Step-1 and Step-3 given above from their home